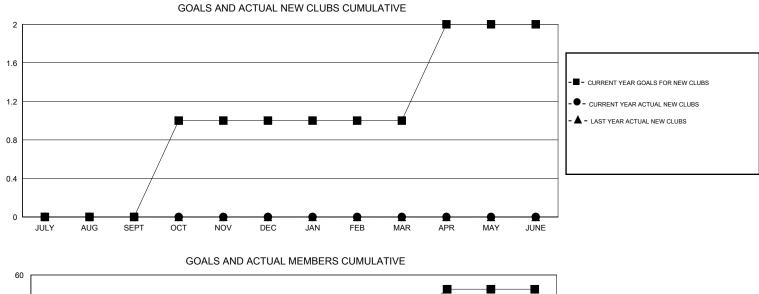

## GMT: Gary Wong

| LOCATION IDAHO |
|----------------|
|----------------|

GMT CA 1

|               |                  | Clubs             |                  |                  | Members               |                    |                                     |                    |                  |
|---------------|------------------|-------------------|------------------|------------------|-----------------------|--------------------|-------------------------------------|--------------------|------------------|
|               | RESU             | LTS FOR 2016-2017 |                  |                  | RESULTS FOR 2016-2017 |                    |                                     |                    |                  |
| QUARTER       | NEW CLUB<br>GOAL | NEW CLUBS         | DROPPED<br>CLUBS | NET<br>GAIN/LOSS | QUARTER               | NEW MEMBER<br>GOAL | CHARTER AND<br>NEW MEMBERS<br>ADDED | DROPPED<br>MEMBERS | NET<br>GAIN/LOSS |
| JULY/AUG/SEPT | 0                | 0                 | 1                | -1               | JULY/AUG/SEPT         | 0                  | 23                                  | 29                 | -6               |
| OCT/NOV/DEC   | 1                | 0                 | 0                | 0                | OCT/NOV/DEC           | 25                 | 0                                   | 0                  | 0                |
| JAN/FEB/MAR   | 0                | 0                 | 0                | 0                | JAN/FEB/MAR           | 0                  | 0                                   | 0                  | 0                |
| APR/MAY/JUNE  | 1                | 0                 | 0                | 0                | APR/MAY/JUNE          | 25                 | 0                                   | 0                  | 0                |