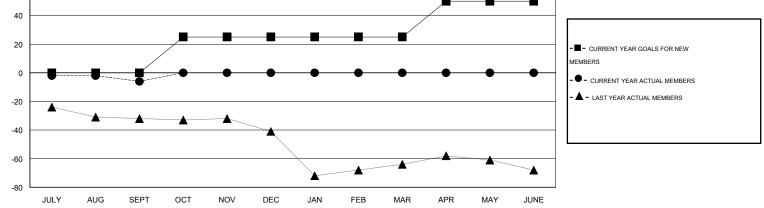

## GMT: Gary Wong

| LOCATION IDAHO |
|----------------|
|----------------|

GMT CA 1

|               |                  | Clubs             |                  |                  | Members               |                    |                                     |                    |                  |
|---------------|------------------|-------------------|------------------|------------------|-----------------------|--------------------|-------------------------------------|--------------------|------------------|
|               | RESU             | LTS FOR 2016-2017 |                  |                  | RESULTS FOR 2016-2017 |                    |                                     |                    |                  |
| QUARTER       | NEW CLUB<br>GOAL | NEW CLUBS         | DROPPED<br>CLUBS | NET<br>GAIN/LOSS | QUARTER               | NEW MEMBER<br>GOAL | CHARTER AND<br>NEW MEMBERS<br>ADDED | DROPPED<br>MEMBERS | NET<br>GAIN/LOSS |
| JULY/AUG/SEPT | 0                | 0                 | 1                | -1               | JULY/AUG/SEPT         | 0                  | 23                                  | 29                 | -6               |
| OCT/NOV/DEC   | 1                | 0                 | 0                | 0                | OCT/NOV/DEC           | 25                 | 0                                   | 0                  | 0                |
| JAN/FEB/MAR   | 0                | 0                 | 0                | 0                | JAN/FEB/MAR           | 0                  | 0                                   | 0                  | 0                |
| APR/MAY/JUNE  | 1                | 0                 | 0                | 0                | APR/MAY/JUNE          | 25                 | 0                                   | 0                  | 0                |